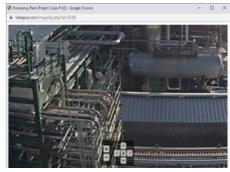

## **HIKLAPSE**

## Jobsite Monitoring & Timelapse Documentation System for Hikvision Network Cameras

Hiklapse is a cloud-based timelapse system for Hikvision network cameras designed specifically for the Construction Industry. It provides high-resolution off-site Image Archiving with back up, creation of high quality, high-resolution timelapse movies and tools for overlay comparison, daily, monthly and yearly reports, etc...



## How it Works



## **Hiklapse Features**







Camera Dashboard



High Definition Image Archive



**Overlay Comparison** 



Instant Timelapse



**Progress Reports** 



Image Markup



**Share & Collaborate** 



**Image Magnifier**