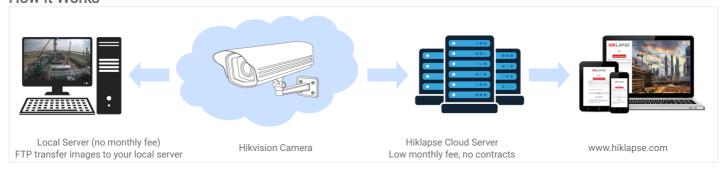

## **HIKLAPSE**

## Jobsite Monitoring & Timelapse Documentation System for Hikvision Network Cameras

Hiklapse is a cloud-based timelapse system for Hikvision network cameras designed specifically for the Construction Industry. It provides high-resolution off-site Image Archiving with back up, creation of high quality, high-resolution timelapse movies and tools for overlay comparison, daily, monthly and yearly reports, etc...



## How it Works



## **Hiklapse Features**







Camera Dashboard



High Definition Image Archive



**Overlay Comparison** 



Instant Timelapse



**Progress Reports** 



Image Markup



**Share & Collaborate** 



**Image Magnifier**