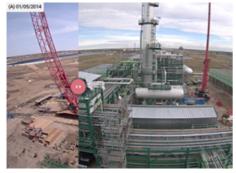

## **HIKLAPSE**

## Jobsite Monitoring & Timelapse Documentation System for Hikvision Network Cameras

Hiklapse is a cloud-based timelapse system for Hikvision network cameras designed specifically for the Construction Industry. It provides high-resolution off-site Image Archiving with back up, creation of high quality, high-resolution timelapse movies and tools for overlay comparison, daily, monthly and yearly reports, etc...



## How it Works



## **Hiklapse Features**







Camera Dashboard



High Definition Image Archive



**Overlay Comparison** 



Instant Timelapse



**Progress Reports** 



Image Markup



**Share & Collaborate** 



**Image Magnifier**